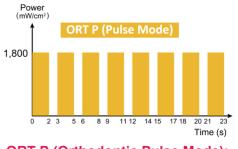

#### **ORT (Orthodontic):**

1,800mW/cm<sup>2</sup>(±10%) light intensity for 3, 4, 5 seconds or P (pulse)

**ORT P (Orthodontic Pulse Mode):** 1,800 mW/cm<sup>2</sup> ( $\pm$ 10%) of light turns on for 2 seconds and then off for 1 second eight times