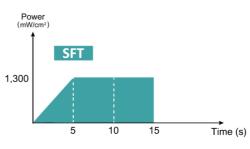

### SFT (Soft start):

Light intensity gradually increases to1,300mW/cm<sup>2</sup>(±10%) for 10 or 15 seconds