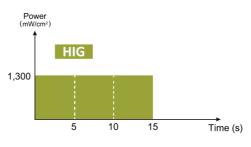

## **HIG (High Power):**

1,300mW/cm<sup>2</sup>(±10%) light intensity for 5, 10, or 15 seconds