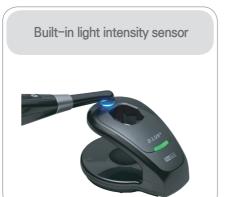

#### Features

- A high intensity output of 2,400mW/cm<sup>2</sup> and 10W LED offers short curing time and efficient polymerization
- 360° swivel light probe and silicone ring tip ensure patient comfort
- Dual-wavelength with 4 LED lamps can efficiently polymerize all dental materials
- Broadband spectrum of 385nm~515nm
- Five (5) versatile curing modes allow flexible curing time and power intensity including 1second curing and Orthodontic curing mode
- Wireless battery charging system eliminates any potential charging contact problems
- High capacity 2,600mAh Li-ion battery offers longer battery life - Built-in Light Intensity Measurement Sensor provides peace of
- mind so clinicians can always verify if the intensity is within normal range - Designed ergonomically, the handpiece is light and elegant so it can easily reach