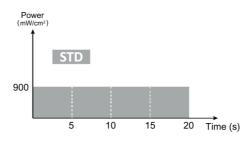

#### STD (Standard):

900mW/cm<sup>2</sup>(±10%) light intensity for 5, 10, 15, or 20 seconds