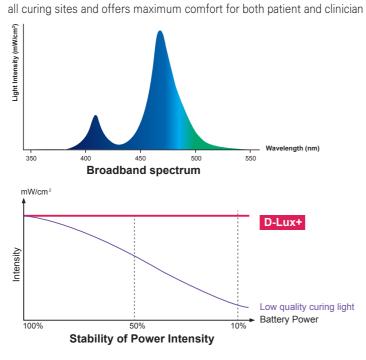

## CORDLESS LED CURING LIGHT

NEW

D-LUX+ is a high performance dual-wavelength Cordless LED Curing Light. Built and designed with the highest quality and durability, its dual-wavelength can efficiently, effectively, and uniformly polymerize all light-cured dental materials. At its maximum light intensity output of 2,400mW/cm<sup>2</sup>, it can complete all restorations safely and efficiently.

#### Features

- A high intensity output of 2,400mW/cm<sup>2</sup> and 10W LED offers short curing time and efficient polymerization
- 360° swivel light probe and silicone ring tip ensure patient comfort
- Dual-wavelength with 4 LED lamps can efficiently polymerize all dental materials
- Broadband spectrum of 385nm~515nm
- Five (5) versatile curing modes allow flexible curing time and power intensity including 1second curing and Orthodontic curing mode
- Wireless battery charging system eliminates any potential charging contact problems
- High capacity 2,600mAh Li-ion battery offers longer battery life - Built-in Light Intensity Measurement Sensor provides peace of
- mind so clinicians can always verify if the intensity is within normal range - Designed ergonomically, the handpiece is light and elegant so it can easily reach

## **Product Features**

Dual-wavelength with 4 LED lamps, Broadband Spectrum of 385nm~515nm