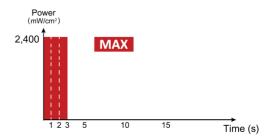

#### MAX (Max Power):

2,400mW/cm<sup>2</sup>(±10%) light intensity for 1, 2, or 3 seconds