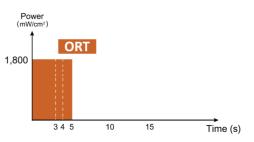

#### **ORT (Orthodontic):**

1,800mW/cm<sup>2</sup>(±10%) light intensity for 3, 4, 5 seconds or P (pulse)

**ORT P (Orthodontic Pulse Mode):** 1,800 mW/cm<sup>2</sup> ( $\pm$ 10%) of light turns on for 2 seconds and then off for 1 second eight times