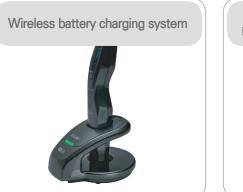

#### Features

- A high intensity output of 2,400mW/cm<sup>2</sup> and 10W LED offers short curing time and efficient polymerization
- 360° swivel light probe and silicone ring tip ensure patient comfort
- Dual-wavelength with 4 LED lamps can efficiently polymerize all dental materials
- Broadband spectrum of 385nm~515nm
- Five (5) versatile curing modes allow flexible curing time and power intensity including 1second curing and Orthodontic curing mode
- Wireless battery charging system eliminates any potential charging contact problems
- High capacity 2,600mAh Li-ion battery offers longer battery life - Built-in Light Intensity Measurement Sensor provides peace of
- mind so clinicians can always verify if the intensity is within normal range - Designed ergonomically, the handpiece is light and elegant so it can easily reach